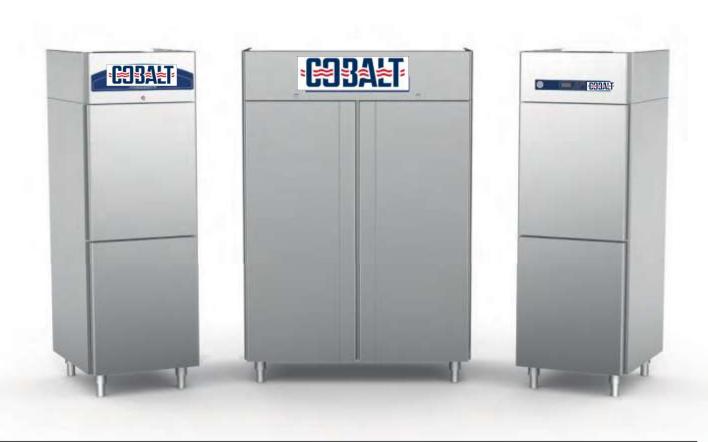

### **Preparation**

Standard static preparation Cantilevered static preparation Modular static preparation

**Refrigeration** Refrigerated tables, cupboards and cabinets Thawing cabinets Pizza counters Waste storage elements