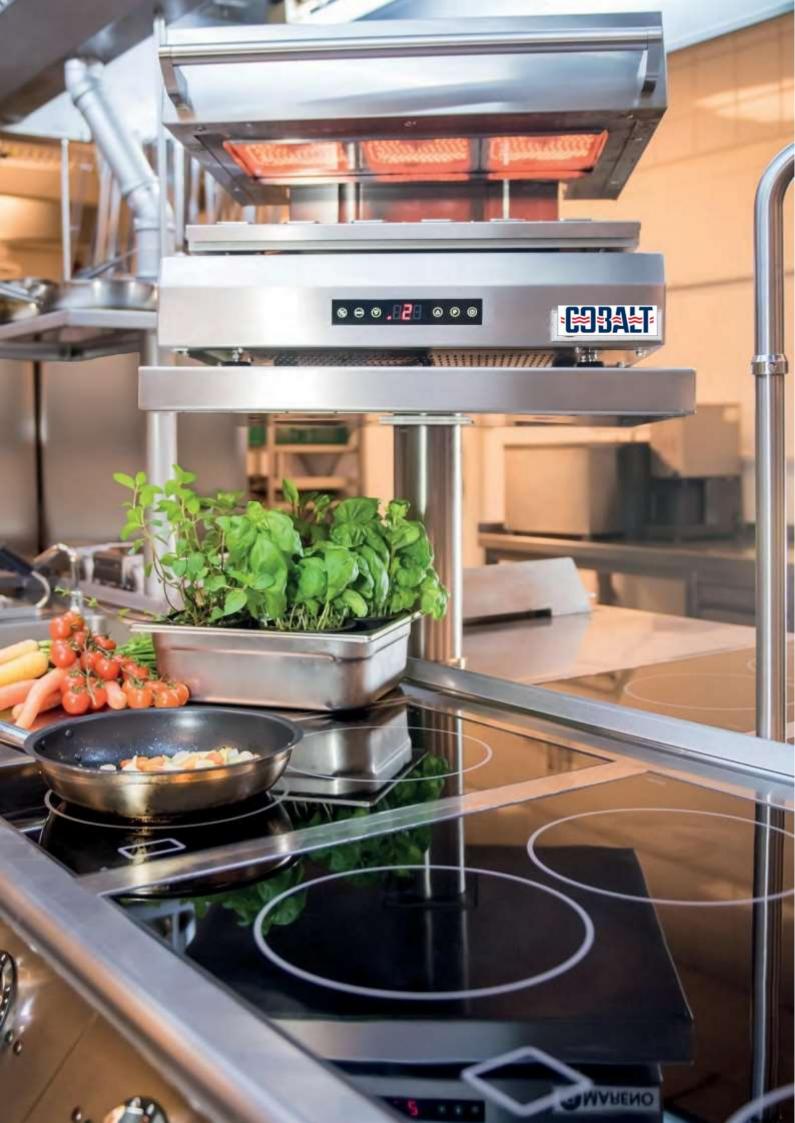

### **IDEAS FIRST**

Every detail of a Cobalt kitchen is conceived and designed **to make your work easier and more efficient**. Cobalt machines integrate the best technology to ensure reliability and performance. Design makes them and ergonomic, convenient and pleasant to use.

### **RESEARCH DRIVEN**

Cobalt invests in the research and development of new solutionsthat respond to modern catering needs and diverse culinary styles. **We adopt the best technologies** to create machines that are reliable and powerful whilst also limiting energy consumption.

### **ALL-ROUND ERGONOMICS**

The chef's workstation is essential to the design of a professional kitchen. **Everything must be within reach**, quick to clean and easy to use.

Cobalt gives chefs the luxury of being able to organize their workspace, creating a customized kitchen in which dimensions, distances, opening systems and accessibility are perfectly adapted to the user, just like a made-to-measure suit.