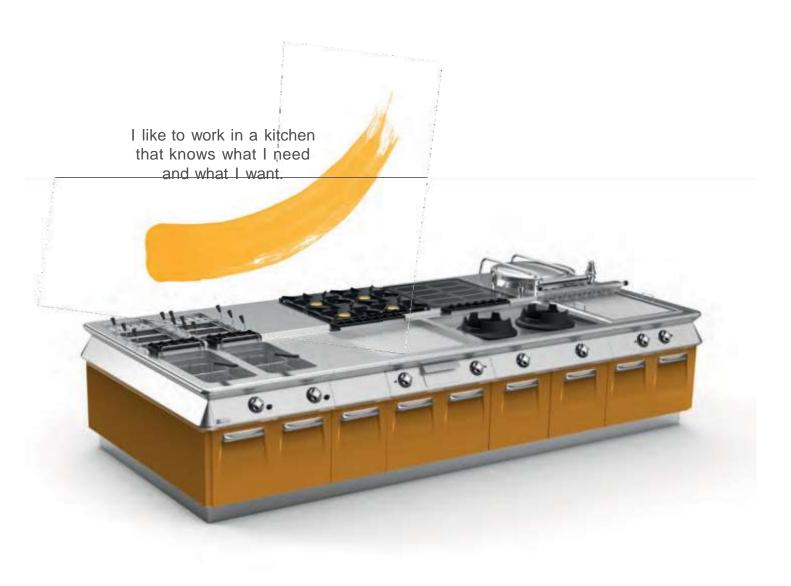

## COMPREHENSIVE AND SPECIALIZED

A BIG-PICTURE PERSPECTIVE THAT DOESN'T OVERLOOK SMALL DETAILS. THIS IS THE KEY TO RUN A BUSY KITCHEN AND ALSO THE STRENGTH OF THE COBALT OFFERING.

AN EXPANSIVE AND COMPREHENSIVE RANGE OF EQUIPMENT DESIGNED TO THE SMALLEST DETAIL TO MAKE YOUR WORK EFFICIENT AND PLEASANT.

From the top:

- 1. New design of the Star line
- 2. Star 70 and 90 series gas wok
- 3. High Performance Multicooking series