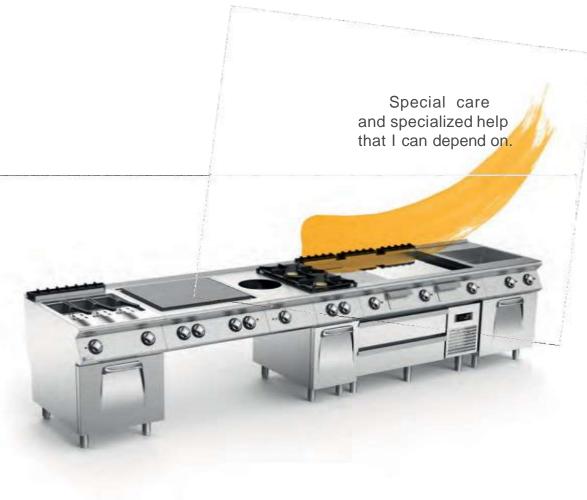

## COMPREHENSIVE AND SPECIALIZED

A BIG-PICTURE PERSPECTIVE THAT DOESN'T OVERLOOK SMALL DETAILS. THIS IS THE KEY TO RUN A BUSY KITCHEN AND ALSO THE STRENGTH OF THE COBALT OFFERING.

AN EXPANSIVE AND COMPREHENSIVE RANGE OF EQUIPMENT DESIGNED TO THE SMALLEST DETAIL TO MAKE YOUR WORK EFFICIENT AND PLEASANT.

From the top:

- 1. New design of the Star line
- 2. Star 70 and 90 series gas wok
- 3. High Performance Multicooking series

## PRODUCTS AND PROJECTS FOR PROFESSIONALS

Cobalt manufactures integrated systems for professional kitchens that are appreciated by chefs around the world. Our products are designed and made **for experts who demand the best**: high performance, reliability, maximum ergonomics and strict compliance with hygiene, safety and HACCP standards.