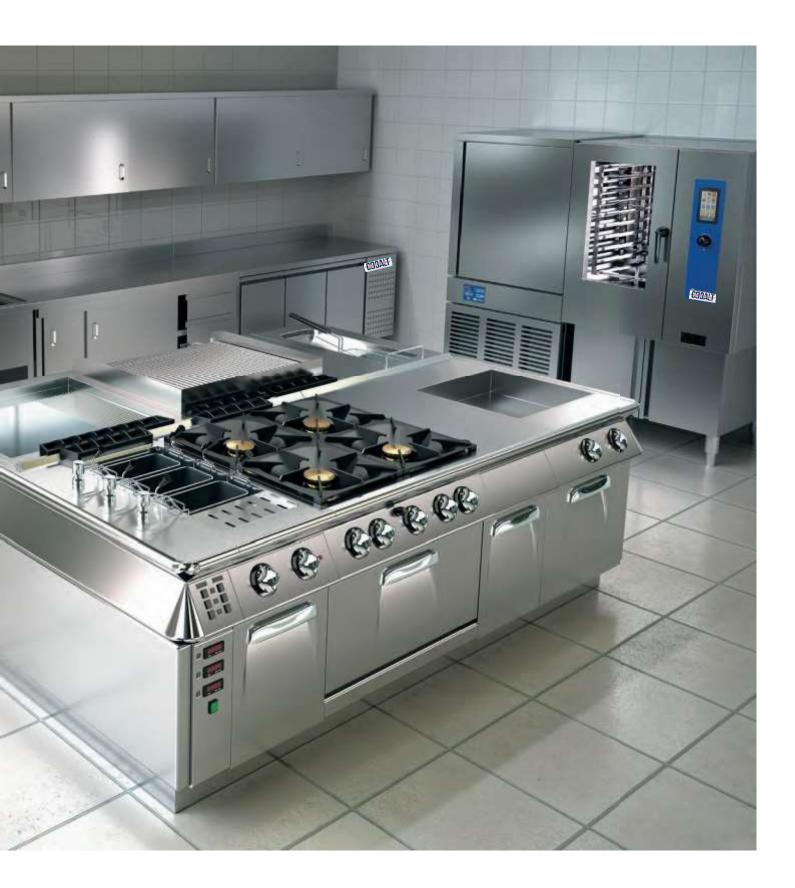

From the top:

- 1. New design of the Star line
- 2. Star 70 and 90 series gas wok
- 3. High Performance Multicooking series

From cooking to cold machines, from food preparation and distribution through to washing, every aspect of life in the kitchen carries the Cobalt hallmark.

Cooking Star 60 modular and drop-in cooking range Star 70, 90 and 110 modular cooking ranges ICHEF cooking range High Performance Cooking